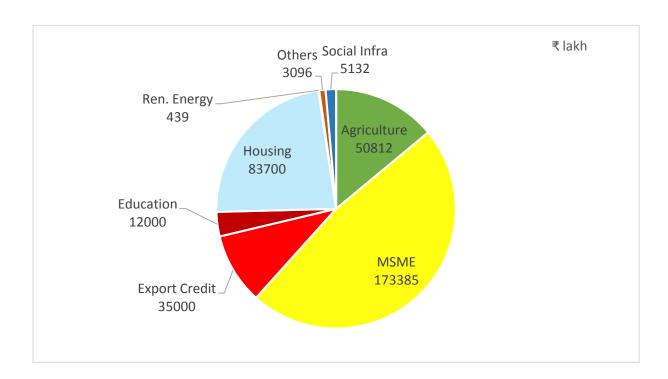

# Appendix A to Annexure 1 Broad Sector wise PLP projections – 2018-19

(₹ Lakh)

| Sr. No. | Particulars                                     | PLP Projections 2018-19 |
|---------|-------------------------------------------------|-------------------------|
| Α       | Farm Credit                                     |                         |
| i       | Crop Production, Maintenance and Marketing      | 21989.00                |
| ii      | Term Loan for agriculture and allied activities | 24770.00                |
|         | Sub Total                                       | 46759.00                |
| В       | Agriculture Infrastructure                      | 1958.00                 |
| С       | Ancillary activities                            | 2095.00                 |
| 1       | Credit Potential for Agriculture (A+B+C)        | 50811.00                |
| II      | Micro, Small and Medium Enterprises             | 173385.00               |
| III     | Export Credit                                   | 35000.00                |
| IV      | Education                                       | 12000.00                |
| V       | Housing                                         | 83700.00                |
| VI      | Renewable Energy                                | 439.00                  |
| VII     | Others                                          | 3096.00                 |
| VIII    | Social Infrastructure involving bank credit     | 5132.00                 |
|         | Total Priority Sector                           | 363564.00               |

**Broad Sector-wise PLP Projections 2018-19** 

# Appendix B to Annexure 1 Summary of Sector / Sub-sector wise PLP projections – 2018-19

(₹ Lakh)

| C          |                                                                      | (₹ Lakh)                    |
|------------|----------------------------------------------------------------------|-----------------------------|
| Sr.<br>No. | Particulars                                                          | PLP Projections 2018-<br>19 |
| INO.       | Credit Potential for Agriculture                                     | 13                          |
| A          | Farm Credit                                                          |                             |
| i          | Crop Production, Maintenance and Marketing                           | 21986.00                    |
| ii         | Water Resources                                                      | 2277.00                     |
| iii        | Farm Mechanisation                                                   | 4536.00                     |
| iv         | Plantation and Horticulture                                          | 4486.00                     |
| V          | Forestry and Waste Land Development                                  | 93.00                       |
| vi         | Animal Husbandry – Dairy                                             | 3173.00                     |
| vii        | Animal Husbandry – Poultry                                           | 303.00                      |
| viii       | Animal Husbandry – Sheep, Goat, Piggery, etc.                        | 276.00                      |
| ix         | Fisheries (Marine, Inland, Brackish water)                           | 2262.00                     |
| х          | Farm Credit - Others                                                 | 7367.00                     |
|            | Sub Total                                                            | 46759.00                    |
| В          | Agriculture Infrastructure                                           |                             |
|            | Construction of storage facilities (Warehouses, Market yards,        | 252.00                      |
| i          | Godowns, Silos, Cold storage units/ Cold storage chains)             | 363.00                      |
| ii         | Land Devt., Soil conservation, Watershed Development                 | 1376.00                     |
|            | Agrl. Infra - Others (Tissue Culture, Agri Biotechnology, Seed       | 210.00                      |
| iii        | Production, Bio Pesticides / Fertilizers, Vermicompost)              | 219.00                      |
|            | Sub Total                                                            | 1958.00                     |
| С          | Ancillary activities                                                 |                             |
| i          | Food and Agro processing                                             | 1232.00                     |
|            | Agricultural Ancillary Activities - Others (Loans to Farmer Coop.    |                             |
| ii         | Societies, Agri Clinics / Agri Business Centres, PACS / FSS / LAMPS, | 863.00                      |
|            | MFIs)                                                                |                             |
|            | Sub Total                                                            | 2095.00                     |
|            | Total Agriculture                                                    | 50811.00                    |
| II         | Micro, Small and Medium Enterprises                                  |                             |
| i          | MSME – Working capital                                               | 56685.00                    |
| ii         | MSME – Investment credit                                             | 116700.00                   |
|            | Total MSME                                                           | 173385.00                   |
| III        | Export Credit                                                        | 35000.00                    |
| IV         | Education                                                            | 12000.00                    |
| V          | Housing                                                              | 83700.00                    |
| VI         | Renewable Energy                                                     | 439.00                      |
| VII        | Others (Loans to SHGs/JLGs/Distressed persons to prepay non-         | 3096.00                     |
|            | institutional credit/PMJDY/State SC/ST organisations)                |                             |
| VIII       | Social Infrastructure involving bank credit                          | 5132.00                     |
|            | Total Priority Sector                                                | 363564.00                   |