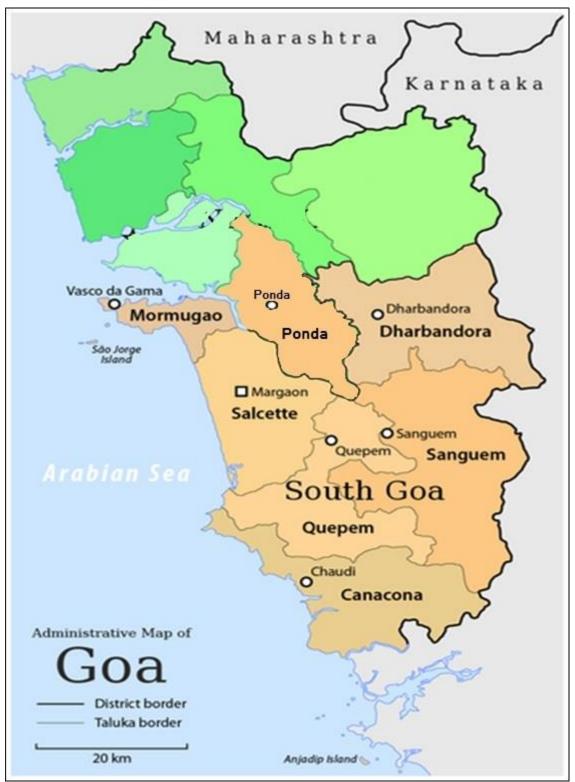

## **Map of South Goa**

Ponda block has been included in South Goa District w.e.f. 23 Jan 2015